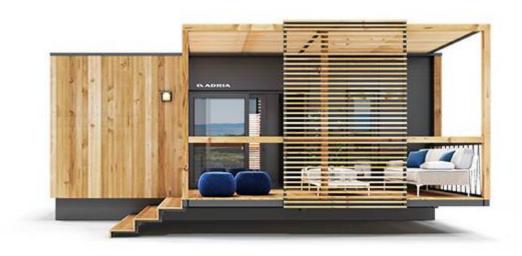

## Facade:



## Facade 2:



# Layout:





| A1 GENERAL                                                          |       |
|---------------------------------------------------------------------|-------|
| Area                                                                | 32,00 |
| Number of beds                                                      | 4+1   |
| Number of bedrooms                                                  | 2     |
| Number of bathrooms                                                 | 1     |
| Length                                                              | 8,00  |
| Width                                                               | 3,90  |
| Height                                                              | 3,45  |
| B1 CHASSIS