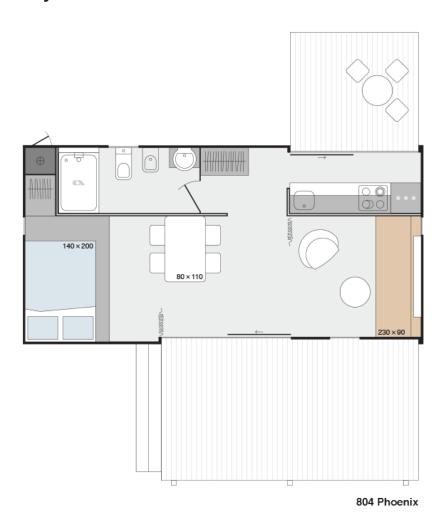

# Layout:

| A1 GENERAL                                                          |       |
|---------------------------------------------------------------------|-------|
| Area                                                                | 32,00 |
| Number of beds                                                      | 4+1   |
| Number of bedrooms                                                  | 2     |
| Number of bathrooms                                                 | 1     |
| Length                                                              | 8,00  |
| Width                                                               | 3,90  |
| Height                                                              | 3,45  |
| B1 CHASSIS                                                          |       |
| 100% Galvanized Steel Chassis                                       | Χ     |
| Inflatable wheels                                                   | Χ     |
| Detachble hook                                                      | Χ     |
| Leveling Feet                                                       | Χ     |
| B2 FLOOR                                                            |       |
| Vynil flooring                                                      | Χ     |
| Adria Sandwich Technology ® Floor 40 mm (R=1,01 m2K/W)              | 0     |
| Moisture resistant CTB-H floor 19 mm with ALU isolation floor foil  | Χ     |
| B3 EXTERIOR WALLS                                                   |       |
| Adria Sanwdich Technology ®AST external walls 45 mm (R=1,35 m2K/W)  | X     |
| Front Cladding: Compact Anthracite                                  | Χ     |
| Front Cladding: Larchwood vertical                                  | Χ     |
| Other Three Sides: Larchwood Vertical                               | Χ     |
| Corners: Color of cladding                                          | Χ     |
| B4 WINDOWS AND DOORS                                                |       |
| PVC anthracite windows and doors with termopan glass                | Χ     |
| Tinted windows in bathrooms                                         | Χ     |
| Panoramic sliding entrance door with security glass and door holder | Χ     |
| PVC rolo kitchen door                                               | Χ     |
| Master cylinder                                                     | Ο     |
| Master key (3 pieces)                                               | 0     |
| ALU door of external box - matching colour of windows and doors     | X     |