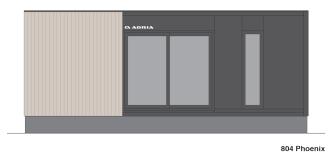

## Facade:



## Facade 2:



# Layout:





| A1 GENERAL                                                          |       |
|---------------------------------------------------------------------|-------|
| Area                                                                | 32,00 |
| Number of beds                                                      | 4+1   |
| Number of bedrooms                                                  | 2     |
| Number of bathrooms                                                 | 1     |
| Length                                                              | 8,00  |
| Width                                                               | 3,90  |
| Height                                                              | 3,45  |
| B1 CHASSIS