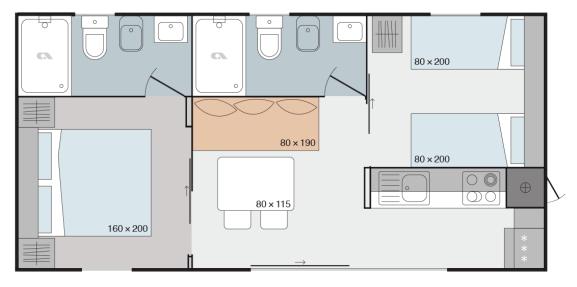

## Layout:

MLine 804 F22

| <b>A</b> 1 | GE | NERAL |  |
|------------|----|-------|--|
|            |    |       |  |

| Area                                              | 32,00 |
|---------------------------------------------------|-------|
| Number of beds                                    | 4+1   |
| Number of bedrooms                                | 2     |
| Number of bathrooms                               | 2     |
| Length                                            | 8,00  |
| Width                                             | 4,00  |
| Height                                            | 3,45  |
| B1 CHASSIS                                        |       |
| 100% Galvanized Steel Chassis                     | Χ     |
| Single inflatable wheels                          | X     |
| Detachble hook                                    | X     |
| Leveling Feet                                     | Χ     |
| B2 FLOOR                                          |       |
| Vynil flooring                                    | Χ     |
| Moisture resistant CTB-H flooring 19 mm           | X     |
| Floor insulation aluminium foil                   | Χ     |
| Adria Sandwich Technology ® Floor 40 mm           | 0     |
| B3 EXTERIOR WALLS                                 |       |
| Adria Sanwdich Technology ®AST                    | Χ     |
| Decorative attic: White panel                     | X     |
| Decorative attic: Anthracite panel                | 0     |
| Decorative attic: Compact White F2010 Malibu      | 0     |
| Decorative attic: Compact Anthracite F2297 Terril | 0     |
| Frontal Facade: White Panel                       | 0     |
| Frontal Facade: Compact White F2010 Malibu        | 0     |
| Frontal Facade: Compact Anthracite F2297 Terril   | 0     |
| Frontal Facade: Larchwood vertical                | 0     |
| Frontal Facade: Larchwood horizontal              | 0     |
| Frontal Facade: Larchwood Blackline horizontal    | Ο     |
| Frontal Facade: Facade VANILLA Jub Family 325     | 0     |
| Frontal Facade: Facade GREEN Jub Vitality 115     | 0     |