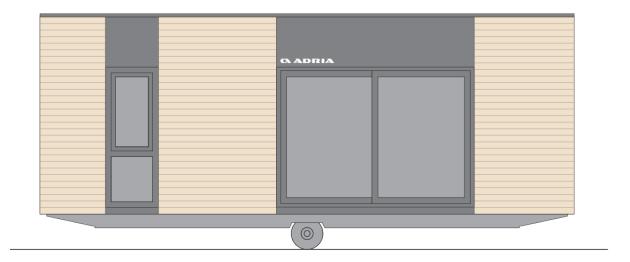

#### Mline 804 F22

# Mline 804 F22



## Facade:



MLine 804 F22

## Layout:



MLine 804 F22





| <b>A</b> 1 | GE | NERAL |  |
|------------|----|-------|--|
|            |    |       |  |

| Area                                              | 32,00 |
|---------------------------------------------------|-------|
| Number of beds                                    | 4+1   |
| Number of bedrooms                                | 2     |
| Number of bathrooms                               | 2     |
| Length                                            | 8,00  |
| Width                                             | 4,00  |
| Height                                            | 3,45  |
| B1 CHASSIS                                        |       |
| 100% Galvanized Steel Chassis                     | Χ     |
| Single inflatable wheels