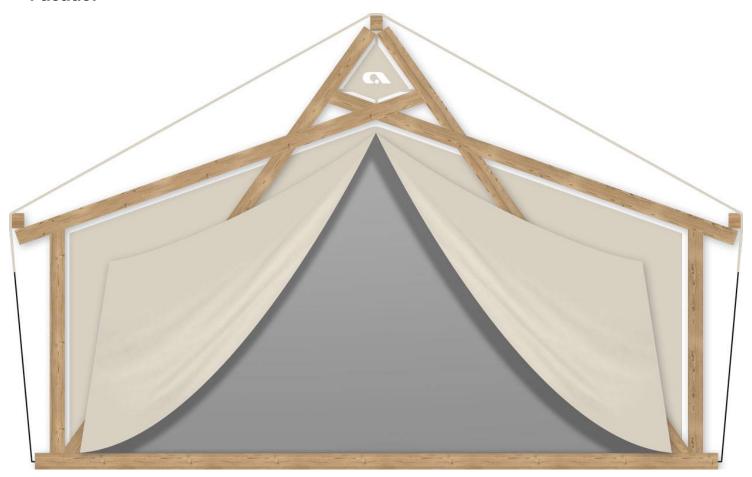

**ADRIA** 



# Facade:



# Layout:











| <b>A</b> 1 | GE | NE | KAL |
|------------|----|----|-----|
|            |    |    |     |

| Longth interior/outerior                              | E/7 E     |
|-------------------------------------------------------|-----------|
| Length interior/exterior                              | 5/7,5     |
| Width interior/exterior                               | 5,05/5,85 |
| Height interior/exterior                              | 2,63/3,63 |
| Area                                                  | 39,16     |
| Number of beds                                        | -         |
| Number of bedrooms                                    | -         |
| Number of bathrooms                                   | -         |
| Loft bedroom