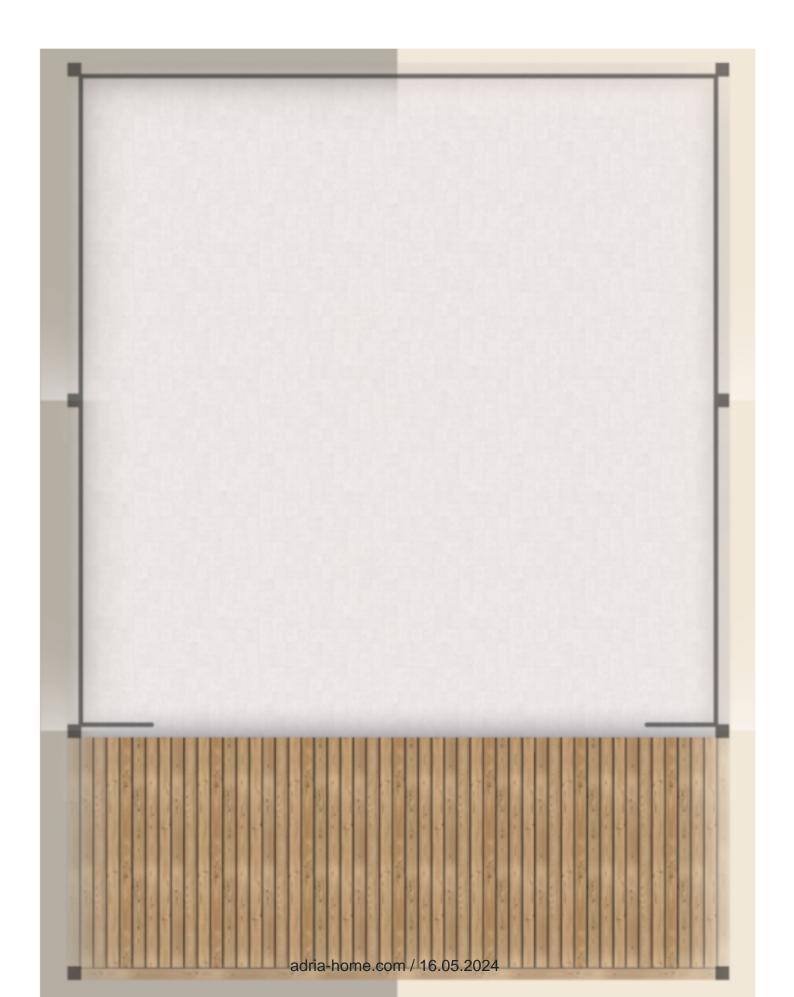

# Layout:

| <b>A</b> 1 | GE | NE | KAL |
|------------|----|----|-----|
|            |    |    |     |

| Longth interior/outerior                              | E/7 E     |
|-------------------------------------------------------|-----------|
| Length interior/exterior                              | 5/7,5     |
| Width interior/exterior                               | 5,05/5,85 |
| Height interior/exterior                              | 2,63/3,63 |
| Area                                                  | 39,16     |
| Number of beds                                        | -         |
| Number of bedrooms                                    | -         |
| Number of bathrooms                                   | -         |
| Loft bedroom                                          | -         |
| Kitchen                                               | -         |
| Transport length                                      | 7,5       |
| Transport width                                       | 2,28      |
| Transport height                                      | 2,4       |
| Dimension terrace                                     | 5,05x2,31 |
| D4 0114 0010                                          |           |
| B1 CHASSIS                                            | V         |
| Leveling Feet                                         | X         |
| Wooden leveling feet 250mm                            | X         |
| Wooden leveling feet 400mm                            | 0         |
| Subframework of spruce wood                           | X         |
| Anchoring kit                                         | 0         |
| B2 FLOOR                                              |           |
| Larchwood boards U-connect                            | Χ         |
|                                                       |           |
| B3 EXTERIOR WALLS                                     |           |
| Construction poles Pinewood BSH 100x120               | X         |
| Roof canvas PVC Sattler Complain 745 7M4 640g/m2 (FR) | X         |
| Interior canvas TenCate Campshield FR2 290g/m2 (FR)   | 0         |
| Wooden chassis cover Adriatic up to 245mm             | 0         |
| Window with mosquito net                              | Χ         |
| Internal canvas rolo                                  | X         |
| Front entrance opening section on zipper              | X         |
| Mosquito net for entrance opening                     | 0         |
| External cristal PVC rolo with Vecro tape             | X         |