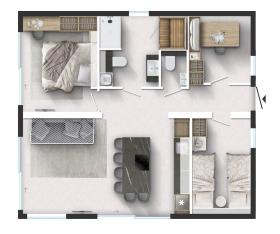

## Layout:

**ADRIA** 



Layout 2:







#### **A1 GENERAL**

| Area                                                             | 72,00 |
|------------------------------------------------------------------|-------|
| Number of beds                                                   | 3+2+1 |
| Number of bedrooms                                               | 2+1   |
| Number of bathrooms                                              | 1 + T |
| Height                                                           | 3,45  |
| Length                                                           | 9,00  |
| Width                                                            | 8,00  |
| B1 CHASSIS                                                       |       |
| 100% Galvanized Steel Chassis with leveling feet                 | Χ     |
| I