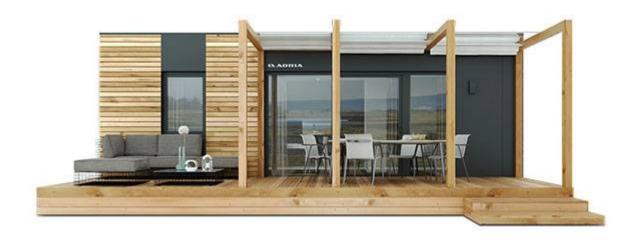

## Layout:

**ADRIA** 



Layout 2:







#### **A1 GENERAL**

| Area                                                             | 72,00 |
|------------------------------------------------------------------|-------|
| Number of beds                                                   | 3+2+1 |
| Number of bedrooms                                               | 2+1   |
| Number of bathrooms                                              | 1 + T |
| Height                                                           | 3,45  |
| Length                                                           | 9,00  |
| Width                                                            | 8,00  |
| B1 CHASSIS                                                       |       |
| 100% Galvanized Steel Chassis wit