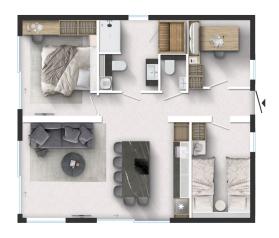

## Layout:

**ADRIA** 



Layout 2:







#### **A1 GENERAL**

| Area                                                             | 72,00 |
|------------------------------------------------------------------|-------|
| Number of beds                                                   | 3+2+1 |
| Number of bedrooms                                               | 2+1   |
| Number of bathrooms                                              | 1 + T |
| Height                                                           | 3,45  |
| Length                                                           | 9,00  |
| Width                                                            | 8,00  |
| B1 CHASSIS                                                       |       |
| 100% Galvanized Steel Chassis with leveling feet