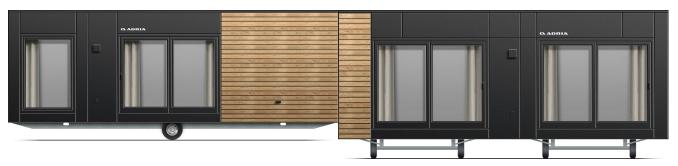

## Layout:

**ADRIA** 



Layout 2:







#### **A1 GENERAL**

| Area                                                             | 72,00 |
|------------------------------------------------------------------|-------|
| Number of beds                                                   | 3+2+1 |
| Number of bedrooms                                               | 2+1   |
| Number of bathrooms                                              | 1 + T |
| Height                                                           | 3,45  |
| Length                                                           | 9,00  |
| Width                                                            | 8,00  |
| B1 CHASSIS                                                       |       |
| 100% Galvanized Steel Chassis with leve