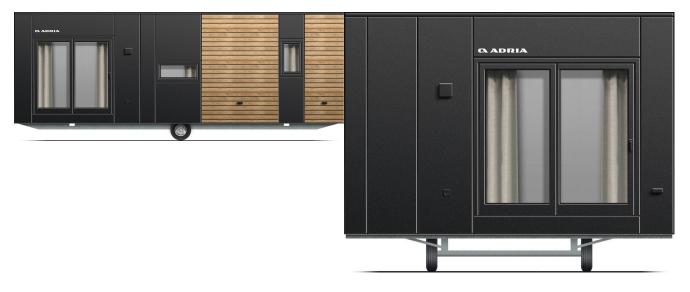

# Aurora 905 C21





# Facade:

Facade 2:



# Layout:







## **A1 GENERAL**

| Area                                                             | 40,5 |
|------------------------------------------------------------------|------|
| Number of beds                                                   | 4+1  |
| Number of bedrooms                                               | 2    |
| Number of bathrooms                                              | 1    |
| Height                                                           | 3,45 |
| Length                                                           | 9,00 |
| Width                                                            | 4,3  |
| B1 CHASSIS                                                       |      |
| 100% Galvanized Steel Chassis with leveling feet                 | X    |
|