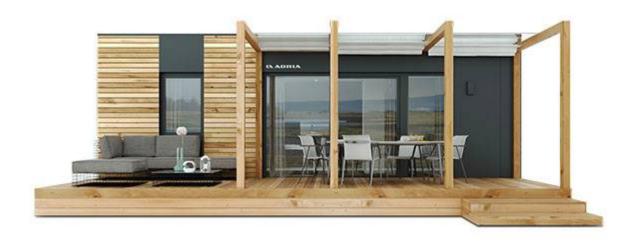

# Aurora 905 C21





# Facade:

Facade 2:



# Layout:







## **A1 GENERAL**

| Area                                                             | 40,5 |
|------------------------------------------------------------------|------|
| Number of beds                                                   | 4+1  |
| Number of bedrooms                                               | 2    |
| Number of bathrooms                                              | 1    |
| Height                                                           | 3,45 |
| Length                                                           | 9,00 |
| Width                                                            | 4,3  |
| B1 CHASSIS                                                       |      |
| 100% Galvanized Steel Chassis