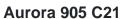

# Aurora 905 C21





# Facade:

Facade 2:



# Layout:







## **A1 GENERAL**

| Area                                                             | 40,5 |
|------------------------------------------------------------------|------|
| Number of beds                                                   | 4+1  |
| Number of bedrooms                                               | 2    |
| Number of bathrooms                                              | 1    |
| Height                                                           | 3,45 |
| Length                                                           | 9,00 |
| Width                                                            | 4,3  |
| B1 CHASSIS                                                       |      |
| 100% Galvanized Steel Chassis with leveling feet